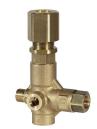

# HPCE DYNAMIS 350+/UNLOADER VALVE COMPLETE WITH FITTINGS

Product group: **436** Product number: **1005086** 

The Unloader valve is engineered to maintain safe operating pressure. When the maximum pressure is exceeded or the spray gun handle is closed, the unloader valve redirects water through a bypass connector back to the pump, effectively managing system pressure.

### Benefits

- Effective Pressure Management for Safety: The unloader valve automatically redirects water through the bypass to the pump when the spray gun is idle or closed, ensuring safe operating pressure and protecting both the operator and equipment from damage.
- Durable Construction: Assembly equipped with a high-pressure-proof compensation and compact construction.