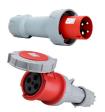

## SET MALE/FEMALE PLUG 4P 63A IP67

## Product group: 436 Product number: 600095

Heavy-duty 4-pole 63A plug set (IP67 rated) for secure, watertight power connections. Designed as a spare or additional connector for the HPCE DYNAMIS/HPC 54/HPC 67 63A cable. Ideal for harsh marine environments.