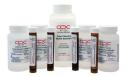

# TOTAL RESIDUAL OXIDANT (TRO) CALIBRATION KIT

Product group: **661** Product number: **779211** 

TRO Calibration Solution kit is a calibration solution compatible and to be use with HF Scientific TRO Analyser.

#### **Features**

- Designed to be used with HF scientific TRO analyser model CLX-EX, CLX-XT, CLX-XT2
- Inclusive: 1 x 500 ml Buffer Reagent, 4x 125 ml Indicator, 4 x 13g DPD powder