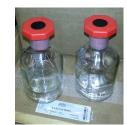

# SAMPLE BOTTLES 250ML (X2)

Product group: **661** Product number: **555557** 

Accessory: 2 x 250ml glass, stoppered, sample bottles for water testing.

#### **Product information**

Application: For collection of water samples for testings Test Parameter: Various

Supplied as box of 2 x 250ml glass