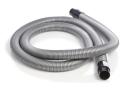

Product group: 431 Product number: 681965

This extendable hose increase operating radius and speed up cleaning process.

Allows operation without relocating the Vac all the time.

### Features

• Connector fits direct to the VCWD 70.