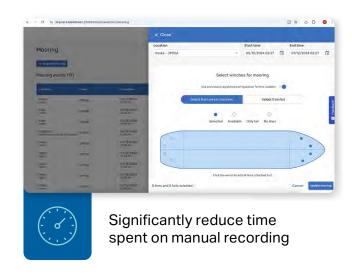

g inspections due to incomplete or outdated records.
- Poorly managed process increase crew fatigue and risk keeping minimum rest hours.
- Lack of clear retirement and replenishment plans raises procurement and logistics costs and adds complexity.
- (X) Insufficient management of mooring lines increases the risk of accidents and endangers your crew.

#### There's a better way

#### Traditional Line Management Plan



Scattered logs and scattered data



Manual, error-prone logging



Time wasted finding the right certificates



Limited visibility of rope conditions



## LMP by



Online, all in one place



Quick and easy logging with just one click



Organized and unified processes



Full inventory with clear status and locations



### Digital, Hassle-Free Mooring Line Management









## Want to know more? Reach out today!

Your first 90 days are on us!\*

Find out more about LMP by Wilhelmsen and get started today.

wilhelmsen.com

Scan now for a closer look