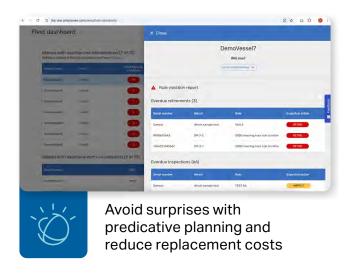

- Eailing inspections due to incomplete or outdated records.
- Poorly managed process increase crew fatigue and risk keeping minimum rest hours.
- Lack of clear retirement and replenishment plans raises procurement and logistics costs and adds complexity.
- (X) Insufficient management of mooring lines increases the risk of accidents and endangers your crew.