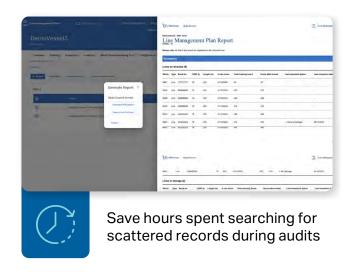

#### Traditional Line Management Plan

Scattered logs and scattered data

Manual, error-prone logging

Time wasted finding the right certificates

Limited visibility of rope conditions

## LMP by

Online, all in one place

Quick and easy logging with just one click

Organized and unified processes

Full inventory with clear status and locations