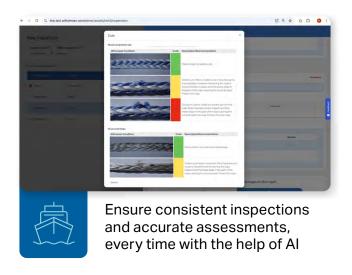

ing inspections due to incomplete or outdated records.
- Poorly managed process increase crew fatigue and risk keeping minimum rest hours.
- Lack of clear retirement and replenishment plans raises procurement and logistics costs and adds complexity.
- (X) Insufficient management of mooring lines increases the risk of accidents and endangers your crew.

#### There's a better way

#### Traditional Line Management Plan



Scattered logs and scattered data



Manual, error-prone logging



Time wasted finding the right certificates



Limited visibility of rope conditions



## LMP by



Online, all in one place



Quick and easy logging with just one click



Organized and unified processes



Full inventory with clear status and locations



### Digital, Hassle-Free Mooring Line Management









## Want to know more? Reach out today!

Your first 90 days are on us!\*

Find out more about LMP by Wilhelmsen and get started today.

wilhelmsen.com

Scan now for a closer look